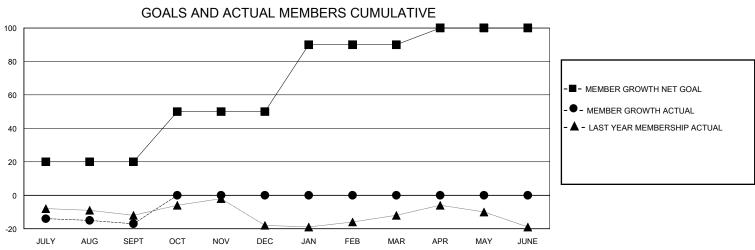

## District A 12

Results as of: 9/30/2024

|               |               |             | CATION ONTARIC | )                             |                        |                                                                                                       | GMT CA                                         |  |
|---------------|---------------|-------------|----------------|-------------------------------|------------------------|-------------------------------------------------------------------------------------------------------|------------------------------------------------|--|
|               | Club          | s           |                | Members RESULTS FOR 2024-2025 |                        |                                                                                                       |                                                |  |
|               | RESULTS FOR   | ₹ 2024-2025 |                |                               |                        |                                                                                                       |                                                |  |
| QUARTER       | NEW CLUB GOAL | NEW CLUBS   | DROPPED CLUBS  | QUARTER MEMB                  | BER GROWTH NET<br>GOAL | MEMBER GROWTH<br>ACTUAL                                                                               | DROPPED<br>MEMBERS ACTU<br>(including transfer |  |
| JULY/AUG/SEPT | 1             | 0           | 0              | JULY/AUG/SEPT                 | 20                     | 22                                                                                                    | 32                                             |  |
| OCT/NOV/DEC   | 0             | 0           | 0              | OCT/NOV/DEC                   | 30                     | 0                                                                                                     | 0                                              |  |
| JAN/FEB/MAR   | 1             | 0           | 0              | JAN/FEB/MAR                   | 40                     | 0                                                                                                     | 0                                              |  |
| APR/MAY/JUNE  | 0             | 0           | 0              | APR/MAY/JUNE                  | 10                     | 0                                                                                                     | 0                                              |  |
| 1.6           |               |             |                |                               |                        |                                                                                                       |                                                |  |
| 1.2           |               |             |                |                               |                        | -■- CURRENT YEAR GOALS FOR NEW CLUBS -●- CURRENT YEAR ACTUAL NEW CLUBS -▲- LAST YEAR ACTUAL NEW CLUBS |                                                |  |
| 0.8           |               |             |                |                               |                        | - • - CURRENT YEAR AG                                                                                 | CTUAL NEW CLUBS                                |  |
| •             | <b>B B B</b>  |             |                |                               |                        | - • - CURRENT YEAR AG                                                                                 | CTUAL NEW CLUBS                                |  |